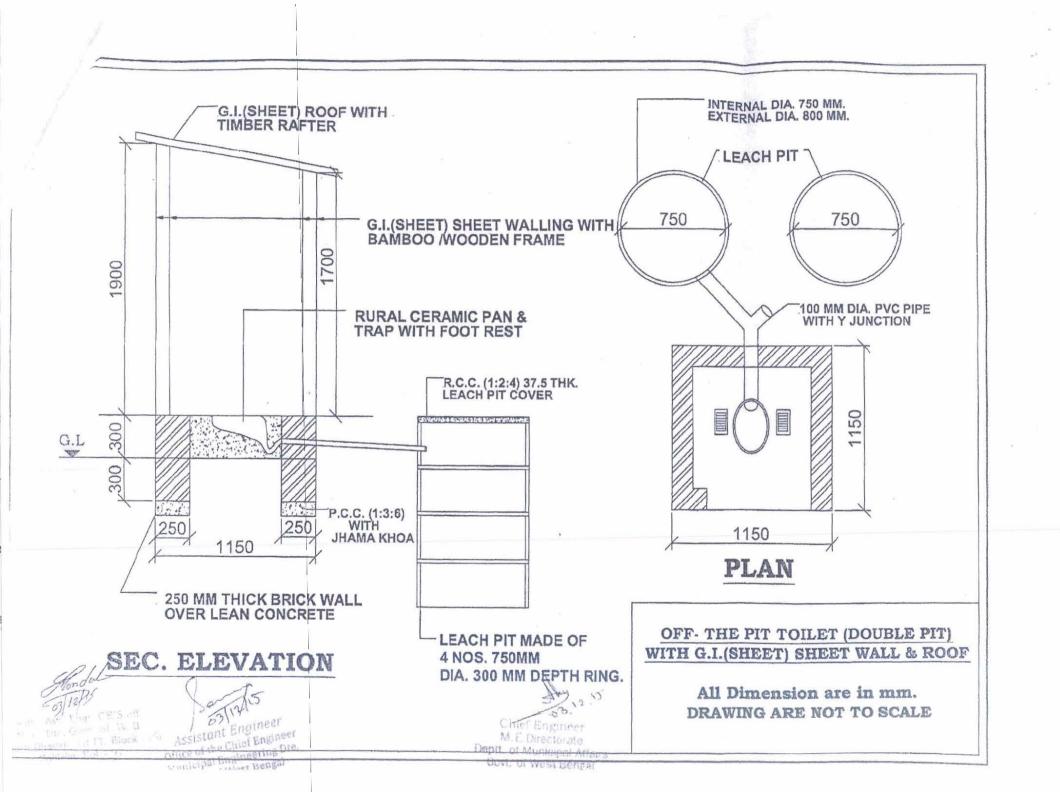

# Abtract of Cost Estimate of Individual Household Latrine with GCI Sheet Wall, Roof & Door and Double leach pit of circular ferro-cement/ concrete rings.

| Sl. No. | Description of item .                                                                                                                                              | Quantity | Unit   | Rate<br>(Rs.)            | Amount<br>(Rs.) |
|---------|--------------------------------------------------------------------------------------------------------------------------------------------------------------------|----------|--------|--------------------------|-----------------|
| 1       | 1st Class Bricks                                                                                                                                                   | 85.00    | Each   | 8.50                     | 722.50          |
| 2       | Cement (Reputed brand with ISI mark)                                                                                                                               | 3.00     | Bag    | 370.00                   | 1110.00         |
| 3       | 1/2" Stone Chips                                                                                                                                                   | 5.00     | C.ft.  | 43.00                    | 215.00          |
| 1       | Sand (Coarse)                                                                                                                                                      | 15.00    | C.ft.  | 32.00                    | 480.00          |
| 2       | Steel (using 8 mm rod) for 2 pit covers                                                                                                                            | 2.50     | kg     | 55.00                    | 137.50          |
| 3       | Jhama bats (PWD SOR-Wage for Breaking)                                                                                                                             | 3.00     | C.ft.  | 40.00                    | 120.00          |
| 4       | GCI sheet (of thickness 0.18 mm) for door of height 5'-0" (cutting piece from sheet of full height 10'-0"; 7 pieces in bundle @ Rs. 2,100/-)                       | 1.00     | Piece  | 475.00                   | 475.00          |
| 5       | GCI sheet (of thickness 0.25 mm) for roof & wall of height 5'-0" & width 2'-8" 9cutting piece from sheet of height 10'-0":7 pieces in bindle @Rs. 2,450/-)         | 3.00     | Piece  | 535.00                   | 1605.00         |
| 6       | PVC pipe (4" dia, 2'-0" long) with 'Y' junction                                                                                                                    | 1.00     | Set    | 200.00                   | 200.00          |
| 7       | Washer, Nut-bolt, Black anneated wire (for binding GI wire 9if ferro cement rings used). Hinges, Sikols P sheet etc.                                               | LS       | LS     | LS                       | 100,00          |
| 8       | Ceramic rural pan / trap with foot rest                                                                                                                            | 1.00     | Set    | 500.00                   | 500,00          |
| 9       | Double leach pit lining with circular ferro-<br>cement/concrete rings in each pit                                                                                  | 1.00     | Set    | LS                       | 1000.00         |
| 10      | Timber batten for door and roof(local heart wood)                                                                                                                  | LS       | LS     | LS                       | 500.00          |
| 11      | Display Board                                                                                                                                                      | LS       | LS     | LS                       | 100.00          |
| 12      | Transportation cost of all Materials                                                                                                                               | LS       | LS     | LS                       | 400.00          |
| 13      | Skilled labour for Masonary work                                                                                                                                   | 4.00     | MD     | 326.00                   | 1304.00         |
| 14      | Supervisor (to be engaged for every 6 IHHL's vide Memo No. 301 (20)/Comm-P & RD/P/NREGA/18E-01/06 (part-I) dated 08.10.2013 of P & RDD. Government of West Bengal. | 0.20     | MD     | 300.00                   | 60.00           |
| 15      | Un-skilled labour for masonary work                                                                                                                                | 8:00     | MD     | 245.00                   | 1960.00         |
|         |                                                                                                                                                                    |          | GRAND' | TOTAL = RS.<br>SAY = RS. | 10989.00        |