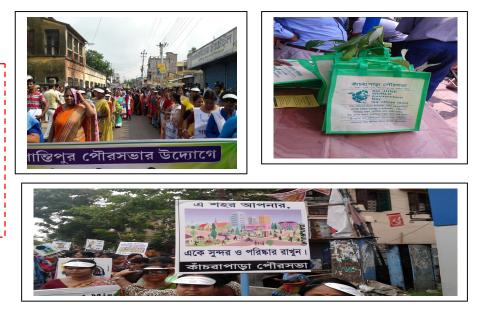

# **World Environment Day Celebration**

SHG members in Santipur , kachrapara and many other ULBs organized ralies and spread messsages on Eco-Friendly environment . Introduce Eco Friendly Bags by SHGs .