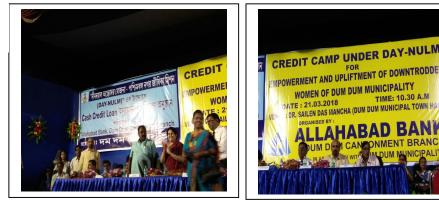

#### Cash Credit Camp

Cash Credit Camp under DAY-NULM organize throughout the state . It is a ongoing process in 125 ULBs . Dum Dum Municipality organized Cash Credit Camp with the presence of honorable DM North 24 Pgs , LDM and DGM of Allahabad Bank . Total 232 SHG CC Loan sanction letter distributed to the SHGs.